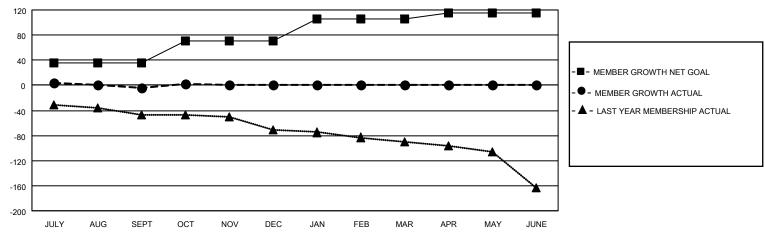

#### GOALS AND ACTUAL MEMBERS CUMULATIVE

| DROPPED CLUBS: 0 |    | 23 CLUBS OF 54 ADDED 1 OR<br>MORE NEW MEMBERS | GENDER DISTRIBUTION                 |                |  |
|------------------|----|-----------------------------------------------|-------------------------------------|----------------|--|
|                  |    | MORE NEW MEMBERS                              | MALE                                | 1,044 (62.93%) |  |
|                  |    |                                               | FEMALE                              | 615 (37.07%)   |  |
| DROPPED MEMBERS  |    |                                               | NON BINARY                          | 0 (0.00%)      |  |
|                  |    |                                               | PREFER NOT TO ANSWER                | 0 (0.00%)      |  |
| DECEASED         | 13 |                                               |                                     |                |  |
| CLUB CANCELLED   | 0  | CLICK HERE FOR CUMULATIVE                     | TOTAL FAMILY UNIT MEMBERS 457       |                |  |
| OTHER            | 38 | MEMBERSHIP DATA                               |                                     |                |  |
| TOTAL            | 51 |                                               | FAMILY MEMBERS PAYING HALF DUES 238 |                |  |
|                  |    |                                               |                                     |                |  |